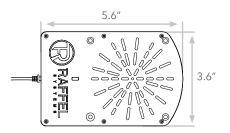

## **WIRELESS DISTANCE CHARGER**

WCP BL 03

Retrofit desks and tables by easily mounting the wireless charger using four screws, or mount underneath upholstery.

- Charging distance: 15 -30mm
- LED charging indicators
- FCC certified