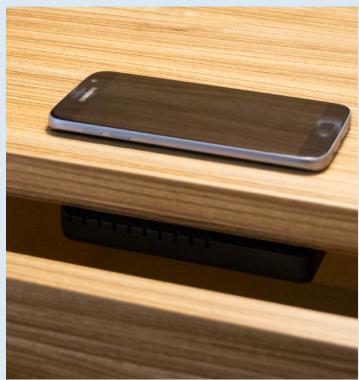

## **UNDER MOUNT WIRELESS CHARGER**

WCP BL 02-01

Install underneath a desk by routing out the wood for seamless integration.

- Charging distance: 3-6mm
- LED charging indicators
- Certified by UL, FCC