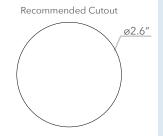

## **WIRELESS CHARGING PUCK**

WCP XX 01-01

Add wireless charging to your furniture or case goods. Raffel's puck is Qi compatible and can charge through a phone's case.

- 3-6mm charging distance
- LED charging indicators
- Anti-slip pad
- Certified by UL, Qi, FCC