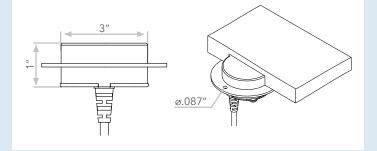

## **UNDER MOUNT WIRELESS CHARGER**

WCP BL 02-01

Install underneath a desk by routing out the wood for seamless integration.

- Charging distance: 3-6mm
- LED charging indicators
- Certified by UL, FCC