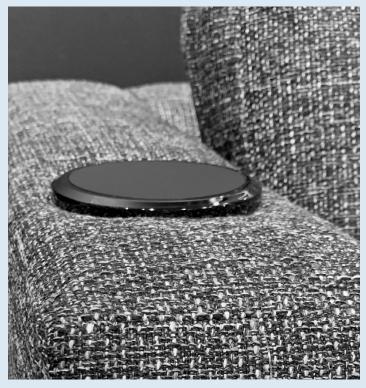

## **WIRELESS CHARGING PUCK**

WCP XX 01-01

Add wireless charging to your furniture or case goods. Raffel's puck is Qi compatible and can charge through a phone's case.

- 3-6mm charging distance
- LED charging indicators
- Anti-slip pad
- Certified by UL, Qi, FCC