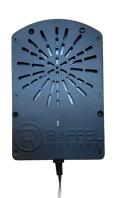

## **WIRELESS DISTANCE CHARGER**

WCP BL 03

Retrofit desks and tables by easily mounting the wireless charger using four screws, or mount underneath upholstery.

- Charging distance: 15 -30mm
- LED charging indicators
- FCC certified