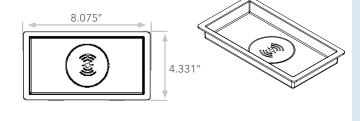

## **WIRELESS CHARGING TRAY**

WCT BR 04

Available in a variety of finishes, this wireless charging tray offers a versatile charging surface that compliments

- 3-6mm charging distance
- LED charging indicators
- Certified by UL, FCC