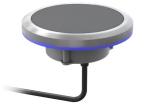

## **WIRELESS CHARGING PUCK**

WCP XX 01-01

Add wireless charging to your furniture or case goods. Raffel's puck is Qi compatible and can charge through a phone's case.

- 3-6mm charging distance
- LED charging indicators
- Anti-slip pad
- Certified by UL, Qi, FCC