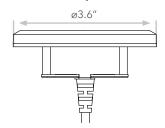

## **WIRELESS CHARGING TRAY**

WCT BR 04

Available in a variety of finishes, this wireless charging tray offers a versatile charging surface that compliments

- 3-6mm charging distance
- LED charging indicators
- Certified by UL, FCC