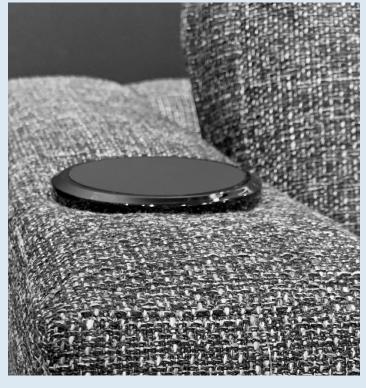

## WIRELESS DISTANCE CHARGER

WCP BL 03

Retrofit desks and tables by easily mounting the wireless charger using four screws, or mount underneath upholstery.

- Charging distance: 15 -30mm
- LED charging indicators
- FCC certified