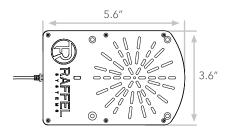

## WIRELESS DISTANCE CHARGER

WCP BL 03

Retrofit desks and tables by easily mounting the wireless charger using four screws, or mount underneath upholstery.

- Charging distance: 15 -30mm
- LED charging indicators
- FCC certified