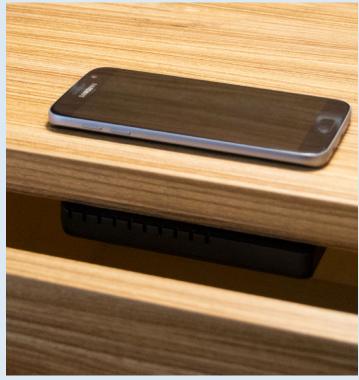

## UNDER MOUNT WIRELESS CHARGER

WCP BL 02-01

Install underneath a desk by routing out the wood for seamless integration.

- LED charging indicators
- Certified by FCC and UL