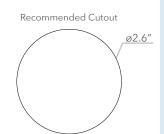

## WIRELESS CHARGING PUCK

WCP XX 01-01

Add wireless charging to your furniture or case goods. Raffel's puck is Qi compatible and can charge through a phone's case.

- 3-6mm charging distance
- LED charging indicators
- Anti-slip pad
- Certified by UL, Qi, FCC