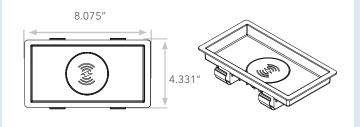

## WIRELESS CHARGING TRAY

WCT BR 05

Easy to mount with integrated spring clips, this wireless charging tray can offer a versatile charging surface.

- LED charging indicators
- LLD charging maleator
- Certified by UL, FCC