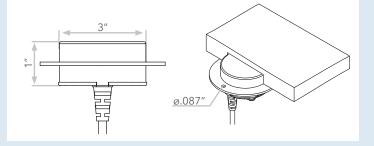

## UNDER MOUNT WIRELESS CHARGER

WCP BL 02-01

Install underneath a desk by routing out the wood for seamless integration.

- LED charging indicators
- Certified by FCC and UL