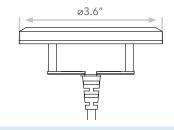

## WIRELESS CHARGING PUCK

WCP XX 01-01

Add wireless charging to your furniture or case goods. Raffel's puck is Qi compatible and can charge through a phone's case.

- 3-6mm charging distance
- LED charging indicators
- Anti-slip pad
- Certified by UL, Qi, FCC